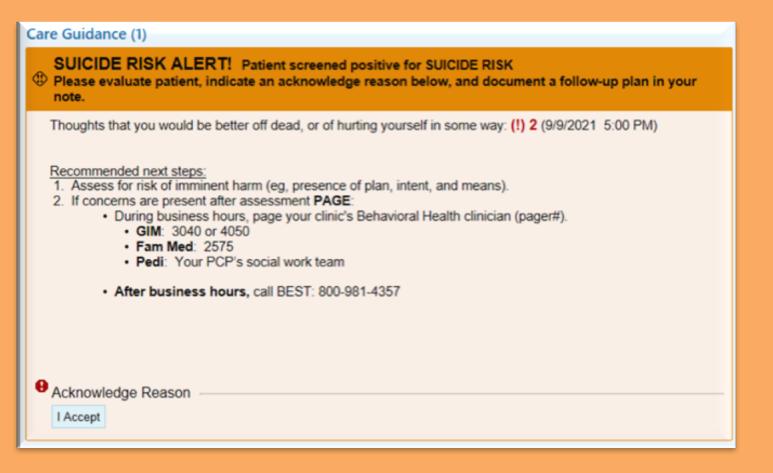

## Suicidality pop up alert for PCPs

The alert is designed to supplement existing Medical Assistant communication to PCP for concerning screening results during rooming process

**Boston Medical Center** 

## Pop up Logic

Same day screening only, associated with visit

First time PCP enters encounter after screening result entered

PCP visits (MD and NP) only

Will appear for visit provider only

Any answer other than zero for question 9

## Behavioral Health screening results will remain visible in multiple places in Epic

- Screening results included:
  - Depression screening (PHQ-2/PHQ-9)
  - Alcohol use screening (single item alcohol/AUDIT)
  - Drug use screening (single item drug/DAST-10)
- Last three results over the past 365 days will be visible in the following locations:
  - Snapshot view
  - Synopsis view
  - "This visit" sidebar, which is accessible from the A/P section
  - Automatically pulled into the vitals section if using AMB POC VISIT NOTE PRIMARY CARE note template
  - Using dotphrase (if not using template) .DEPRESSIONSCREENRESULTSNOTE
- Abnormal results will be highlighted in red, with exclamation point:
  - PHQ-9: Score of 10 or above, positive question 9 (suicidality)
  - Single Alcohol & Drug Screen scores of 1 or above
  - Total DAST score of 3 or above
  - Total AUDIT score of 13 or above. (**Note**: Warnings can't be set by sex therefore this limit is set to highlight with scores of 13 or higher).