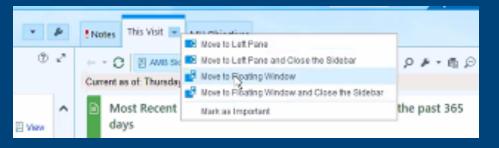

## There are several options to view the "This Visit" report

## **Example of "This Visit" with floating window view**

| hart Re   | vi     | OnBas       | Synopsis | Results                                         | History      | Medic. Allergi        | Problems         | immun      | Demo         | Select     | Visit N    |                   | ٠      | Þ  | Notes   | * MU Obje     | ctives            |                |                       |                          |
|-----------|--------|-------------|----------|-------------------------------------------------|--------------|-----------------------|------------------|------------|--------------|------------|------------|-------------------|--------|----|---------|---------------|-------------------|----------------|-----------------------|--------------------------|
|           |        | Eunice E    |          |                                                 |              |                       |                  |            |              |            |            |                   |        | ~~ | + Creat | le Ngte 🖂 🗄   | i test            |                |                       | ×                        |
| Reference | s 🖽 ;  | SmartSets   | - Dictat | ons + 🖪                                         | Media Mar    | ager <u>p</u> Preview | AVS 🖶 Print      | AVS 📿 F    | lequest Outs | de Records | Re Chang   | e Provider More - |        |    |         |               |                   |                |                       |                          |
|           | AL P   | roblem I    |          |                                                 |              |                       | 1                | his Visit  |              |            |            |                   | x      | ٦. | My      | Note          |                   |                | #Tag Share w/ P       | atient <u>D</u> etails A |
|           |        |             |          |                                                 |              |                       |                  |            |              | Move to I  | Let Pane + | Return to Sig     | + 1sde | ^  |         |               |                   |                |                       |                          |
| _         |        | une fernale |          | C E AV                                          | IS Sidebar I | Report 🔄 I/O and      | Results 🔄 N      | eds 📃 Bit  | od Transfusi | ion More + |            | 0×-6              | Ð @    |    | L C     | sign Required |                   |                |                       |                          |
|           | 10     | ang kinek   | Current  | as of: Thu                                      | rsday April  | 1, 2021 11:24 AM      | I. Click to refr | esh.       |              |            |            |                   |        |    | 弇       | В 🗩 🖐 ち       | 🔝 🕂 İnsert Smarfi | Teot 😤 🔄 🔿     | 5 S 🗉                 |                          |
| · .       |        |             |          |                                                 |              |                       |                  |            |              |            |            |                   |        |    |         |               |                   | ting a note. J | Just Float the Window | L.                       |
|           | Diagn  | osis        |          | fost Rec                                        | ent Beha     | avioral Scores        | from enco        | unters o   | iver the p   | ast 365 d  | lays       |                   | ^      |    | Retu    | rn to sidebar | when done.        |                |                       |                          |
| 。         | Struc  | k by shark  |          |                                                 |              |                       |                  |            |              |            |            | 3/22              | /21    |    |         |               |                   |                |                       |                          |
|           | Acute  | e intractab | T        | roughts the                                     | at you wou   | ld be better off d    | sad, or of hurt  | ing yourse | If in some w | ay .       |            | 0                 |        |    |         |               |                   |                |                       |                          |
|           | head   | ache        | P        | HQ2 Score                                       |              |                       |                  |            |              |            |            | 3                 |        |    |         |               |                   |                |                       |                          |
|           | Altítu | de sickner  | P        | PHQ-9 Score (10-14 = Moderate; >/= 15 = Severe) |              |                       |                  |            |              |            |            | 10 1              |        |    |         |               |                   |                |                       |                          |
|           | Hemo   | orrhoids    | S        | ngle Alcoh                                      | ol Score     |                       |                  |            |              |            |            | 17                |        |    |         |               |                   |                |                       |                          |
|           |        | Overvi      | Α        | UDIT Total                                      | Score (Me    | n < 15 and Wome       | n < 13 "Risky    | use") (Mer | 1 > 15 and V | Vomen > 13 | 1 "Suspect | ed disorder") 1   |        |    |         |               |                   |                |                       |                          |
|           | Grade  | e II hemo   |          | ngle Drug                                       | Screen Sco   | re                    |                  |            |              |            |            | 17                |        |    |         |               |                   |                |                       |                          |
| _         |        | So Overvi   |          | AST-10 Tot                                      | al Score (1  | or 2 "Risky use")     | (>3 "Suspecte    | d disörder | 7            |            |            | 1                 |        |    |         |               |                   |                |                       |                          |
|           | Thyre  | oid cyst    |          |                                                 |              |                       | _                |            |              |            |            |                   |        |    |         |               |                   |                |                       |                          |